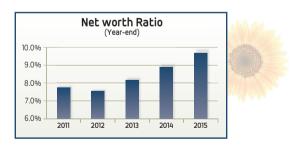

eading and approval of minutes
Report from Chairman of the Board
Report from President/CEO
Annual Audit report
Unfinished Business
New Business
Election of Board of Directors



# Report of the Board of Directors

and Management Year ending December 31, 2015



#### Dear Members,

We are pleased to present the 2015 Annual Report, which reflects another successful year for your credit union.

Our overall financial strength is measured in large part by the capital-to-assets ratio, referred to as the net worth ratio. During the year, First Basin's net worth ratio improved from 8.8% to 9.6% of assets, demonstrating your Board of Directors' commitment to consistently improve the safety and soundness of the institution.

The chart below illustrates the positive growth over the past five years.



First Basin's regulatory authority has determined that a ratio in excess of 7.0% represents a "well-capitalized" position, thus the current net worth position is considered healthy. In addition, an annual audit performed by Doeren Mayhew and an examination conducted by the Texas Credit Union Department both resulted in a determination that the credit union is in compliance with applicable laws, rules, and regulations, and that the policies, procedures, and internal control environment at First Basin ensures that the credit union is operating in a safe and reliable manner.

In addition to an improved net worth ratio, loan receivables at First Basin increased \$8.1 million to \$120.2 million at year-end. As in 2014, deposit growth was limited to improve the net worth ratio. As a result, to