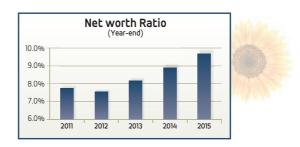

## Report of the Board of Directors

and Management Year ending December 31, 2015

We are pleased to present the 2015 Annual Report, which reflects another successful year for your credit union.

Our overall financial strength is measured in large part by the capital-to-assets ratio, referred to as the net worth ratio. During the year, First Basin's net worth ratio improved from 8.8% to 9.6% of assets, demonstrating your Board of Directors' commitment to consistently improve the safety and soundness of the institution.

The chart below illustrates the positive growth over the past five years.

First Basin's regulatory authority has determined that a ratio in excess of 7.0% represents a "well-capitalized" position, thus the current net worth position is considered healthy. In addition, an annual audit performed by Doeren Mayhew and an examination conducted by the Texas Credit Union Department both resulted in a determination that the credit union is in compliance with applicable laws, rules, and regulations, and that the policies, procedures, and internal control environment at First Basin ensures that the credit union is operating in a safe and reliable manner.